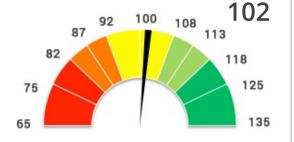

## **EMOTIONAL INTELLIGENCE**

Average emotional intelligence of the group is shown to the right.

The overall average of the nation-wide sample is 100.

How widely distributed are the EQ scores in the group?

#### Legend:

Challenge Area (65-81)

Emerging Area (82-91)

Functional Area (92-107)

Skilled Area (108-117)

Expert Area (118-135)

To learn more, download the free Dashboard Guide

http://6sec.org/digint