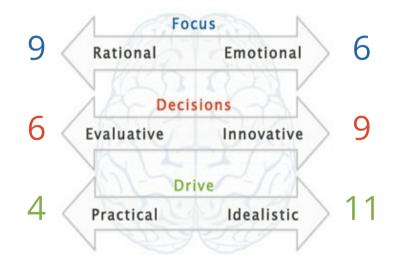

# DASHBOARD INSIGHTS ON PERFORMANCE

## **EMOTIONAL INTELLIGENCE**

Average emotional intelligence of the group is shown to the right.

The overall average of the nation-wide sample is 100.



How widely distributed are the EQ scores in the group?



What mix of "Brain Styles" are present in the group?



### **TALENTS**

The "Brain Talents" in decreasing order

- Modeling
- Risk Tolerance
- **Imagination**
- Design
- Vision
- Entrepreneurship
- Adaptability
- Resilience
- Commitment
- **Data Mining**
- **Critical Thinking**
- **Prioritizing**
- Proactivity
- Collaboration
- **Emotional Insight**
- Connection
- **Problem Solving**
- Reflection

#### LIFE BAROMETERS

The life barometers in decreasing order.

Good Health

Relationship Quality

Self Efficacy 94

Life Satisfaction 94

Personal Achievement 94

#### Legend:

Challenge Area (65-81)

Emerging Area (82-91)

Functional Area (92-107)

Skilled Area (108-117)

Expert Area (118-135)

To learn more, download the free Dashboard Guide

http://6sec.org/digint

To contact who brought you this dashboard: John Dodds

<john.dodds@6seconds.org>