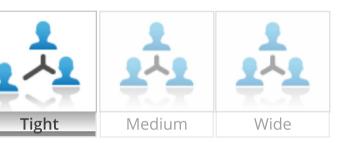

# DASHBOARD INSIGHTS ON PERFORMANCE

## **EMOTIONAL INTELLIGENCE**

Average emotional intelligence of the group is shown to the right.

The overall average of the nation-wide sample is 100.



How widely distributed are the EQ scores in the group?



What mix of "Brain Styles" are present in the group?



### **TALENTS**

The "Brain Talents" in decreasing order

- Modeling
- Risk Tolerance
- **Imagination**
- Design
- Vision
- Entrepreneurship
- Adaptability
- Resilience
- Commitment
- **Data Mining**
- **Critical Thinking**
- **Prioritizing**
- Proactivity
- Collaboration
- **Emotional Insight**
- Connection
- **Problem Solving**
- Reflection

#### LIFE BAROMETERS

The life barometers in decreasing order.

Good Health

Relationship Quality

Self Efficacy 94

Life Satisfaction 94

Personal Achievement 94

#### Legend:

Challenge Area (65-81)

Emerging Area (82-91)

Functional Area (92-107)

Skilled Area (108-117)

Expert Area (118-135)

To learn more, download the free Dashboard Guide

http://6sec.org/digint

To contact who brought y