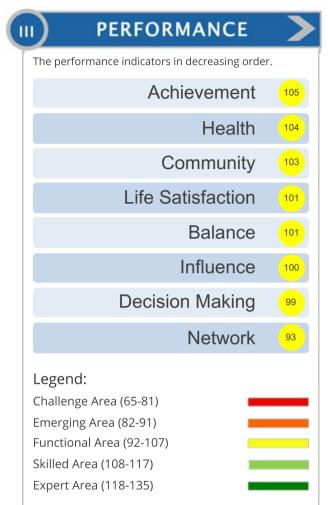

## DASHBOARD INSIGHTS ON PERFORMANCE

## EMOTIONAL INTELLIGENCE

Average emotional intelligence of the group is shown to the right.

The overall average of the nation-wide sample is 100.



How widely distributed are the EQ scores in the group?



What mix of "Brain Styles" are present in the group?



## II) TALENTS

The "Brain Talents" in decreasing order

- Prioritising
- Critical Thinking
- Vision
- Data Mining
- Design
- Modeling
- Reflection
- Problem Solving
- Entrepreneurship
- Emotional Insight
- Connection
- Adaptability
- Commitment
- Resilience
- Proactivity
- Collaboration
- [ Imagination
- Risk Tolerance



To learn more, download the free Dashboard Guide

http://6sec.org/digint

To contact who brought you this dashboard: John Dodds

<john.dodds@6seconds.org>