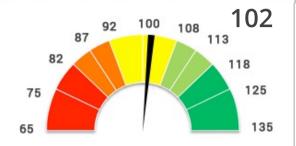

## EMOTIONAL INTELLIGENCE

Average emotional intelligence of the group is shown to the right.

The overall average of the nation-wide sample is 100.

How widely distributed are the EQ scores in the group?

What mix of "Brain Styles" are present in the group?